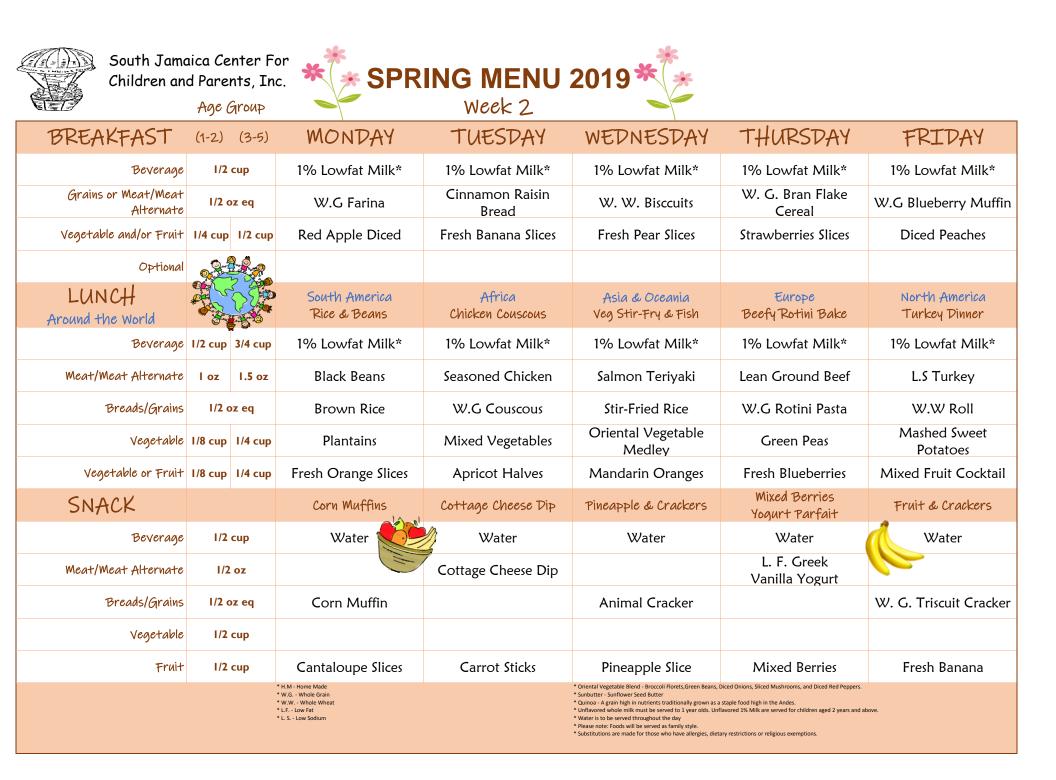

South Jamaica Center For Children and Parents, Inc.

Age Group

SPRING MENU 2019

TUESDAY WEDNESDAY THURSDAY BREAKFAST MONDAY (1-2) (3-5) FRIDAY 1% Lowfat Milk\* Beverage I/2 cup Grains or Meat/Meat I/2 oz eq W.G Cream of Wheat Corn Muffin W. G. Golden Waffle W. W. Mini Bagel Wheaties Cereal Alternate Unsweetened Cantaloupe Slices Fresh Banana Mandarin Oranges Vegetable and/or Fruit 1/4 cup 1/2 cup Fresh Honeydew Applesauce Optional L. F. Cream Cheese W. W. Tortilla Turkey Meatloaf Beef Stew **BBQ** Chicken LUNCH Spinach Quiche Tuna Bake W/ Egg Noodle w/ Shell Pasta w/Rice Beverage 1/2 cup 3/4 cup 1% Lowfat Milk\* Meat/Meat Alternate L.F. Cheese Ouiche Turkey Meatloaf Beef Stew **BBO** Chicken Baked Tuna l oz 1.5 oz Breads/Grains I/2 oz eq Pie Shells Egg Noodle W.G. Shell Pasta Yellow Rice W.G Roll **Oriental Vegetable** Vegetable 1/8 cup 1/4 cup Confettii Salad Spinach in Quiche **Garlicy String Beans** Mixed Vegetables Blend Vegetable or Fruit 1/8 cup 1/4 cup Sliced Peaches Mixed Fruits Fresh Orange Slices Fresh Pear Slices Fresh Honeyew Melon Fresh Strawberry Watermelon & Cool Cucumbers & SNACK Fruit & Crackers Fruit Tortilla W.G. Pretzel String Cheese Yogurt Parfait Beverage I/2 cup Water Water Water Water Water L. F. Mozzarella L. F. Greek Yogurt Dip Meat/Meat Alternate 1/2 oz String Cheese W. W. Tortilla Breads/Grains I/2 oz eg W.G Soft Pretzel W. G. Cracker Triangles Vegetable Cucumber Wedges I/2 cup **Diced Peaches Strawberries** Mixed Fruit Cup Fruit I/2 cup Juicy Watermelon \* H.M - Home Made \* Oriental Vegetable Blend - Broccoli Florets, Green Beans, Diced Onions, Sliced Mushrooms, and Diced Red Peppers. \* W.G. - Whole Grain \* Sunbutter - Sunflower Seed Butter \* W.W. - Whole Wheat \* Quinoa - A grain high in nutrients traditionally grown as a staple food high in the Andes \* L.F. - Low Fat \* Unflavored whole milk must be served to 1 year olds. Unflavored 1% Milk are served for children aged 2 years and above \* L. S. - Low Sodium \* Water is to be served throughout the day \* Please note: Foods will be served as family style \* Substitutions are made for those who have allergies, dietary restrictions or religious exemptions.